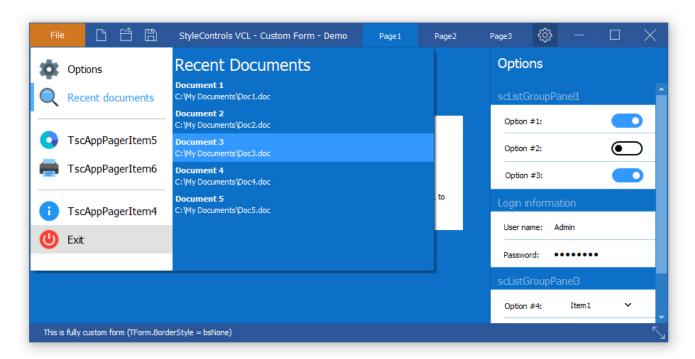

## DOWNLOAD

Embarcadero RAD Studio Tokyo Release 3 is Now Available ... Embarcadero are pleased to announce RAD Studio Tokyo Release 3 for Tokyo (10.2.3) is now available for Delphi, ... AlMediaDev Releases update to StyleControls Version 3.91.. Almediadev StyleControls 3.91 for 10.2 Tokyo StyleControls is a stable, powerfull package (more than 100 components), which uses Classic ...

Almediadev StyleControls 3.91 for 10.2 Tokyo. Find this Pin and more on Delphi ... TMS Workflow Studio v2.10 D7-D10.2 Tokyo. Find this Pin and more on ... ... "14.1.8;,,,,Telerik,,WebParts,,for,,Sharepoint,,2010/2013,,R1,,2018.1.117,,Retail;,,,,Al mediadev,,StyleControls,,3.91,,for,,10.2,,Tokyo,,... Almediadev StyleControls 3.91 for 10.2 Tokyo. ESBPCS-Calcs is a subset of ESBPCS for VCL containing Components and Routines for Calculators.. AlMediaDev has released the latest version 3.90 of StyleControls for the Delphi / C++ Builder. StyleControls is a stable, powerful package. ... AlMediaDev Releases update to StyleControls Version 3.91 · Mitov Software .... Almediadev StyleControls 3.91 for 10.2 Tokyo. StyleControls is a stable, powerfull package (more than 100 components), which uses Classic drawing, system ...