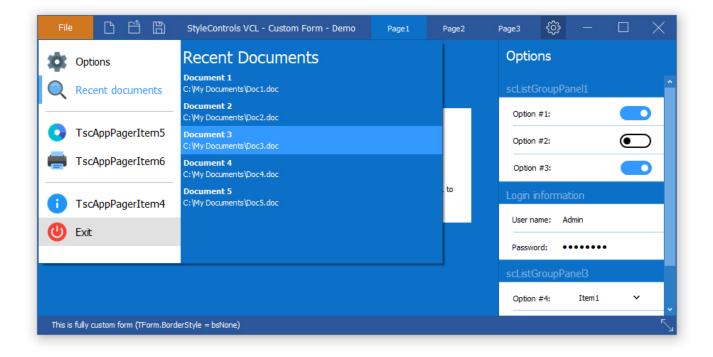

## DOWNLOAD

Embarcadero RAD Studio Tokyo Release 3 is Now Available ... Embarcadero are pleased to announce RAD Studio Tokyo Release 3 for Tokyo (10.2.3) is now available for Delphi, ... AlMediaDev Releases update to StyleControls Version 3.91.. Almediadev StyleControls 3.91 for 10.2 Tokyo StyleControls is a stable, powerfull package (more than 100 components), which uses Classic ...

Almediadev StyleControls 3.91 for 10.2 Tokyo. Find this Pin and more on Delphi ... TMS Workflow Studio v2.10 D7-D10.2 Tokyo. Find this Pin and more on ... ... "14.1.8;,,,,Telerik,,WebParts,,for,,Sharepoint,,2010/2013,,R1,,2018.1.117,,Retail;,,,,Al mediadev,,StyleControls,,3.91,,for,,10.2,,Tokyo,,... Almediadev StyleControls 3.91 for 10.2 Tokyo. ESBPCS-Calcs is a subset of ESBPCS for VCL containing Components and Routines for Calculators.. AlMediaDev has released the latest version 3.90 of StyleControls for the Delphi / C++ Builder. StyleControls is a stable, powerful package. ... AlMediaDev Releases update to StyleControls Version 3.91 · Mitov Software .... Almediadev StyleControls 3.91 for 10.2 Tokyo. StyleControls is a stable, powerfull package (more than 100 components), which uses Classic drawing, system ...